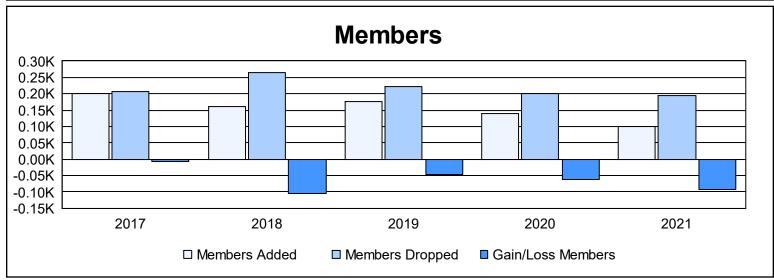

District 103SW As of June 2021 Cumulative

| Year      | New<br>Clubs | Dropped<br>Clubs | Gain/<br>Loss<br>Clubs | New<br>Members | Charter<br>Members | Reinstate<br>Members | Transfer<br>Members | Total<br>Member<br>Added | Total<br>Members<br>Dropped | Gain/<br>Loss<br>Members |
|-----------|--------------|------------------|------------------------|----------------|--------------------|----------------------|---------------------|--------------------------|-----------------------------|--------------------------|
| 2016-2017 | 1            | 2                | -1                     | 155            | 22                 | 3                    | 20                  | 200                      | 206                         | -6                       |
| 2017-2018 | 0            | 2                | -2                     | 132            | 0                  | 4                    | 24                  | 160                      | 264                         | -104                     |
| 2018-2019 | 0            | 1                | -1                     | 136            | 0                  | 11                   | 30                  | 177                      | 223                         | -46                      |
| 2019-2020 | 1            | 0                | 1                      | 98             | 20                 | 4                    | 19                  | 141                      | 202                         | -61                      |
| 2020-2021 | 2            | 3                | -1                     | 43             | 40                 | 8                    | 8                   | 99                       | 193                         | -94                      |
| Average   | 1            | 2                | -1                     | 113            | 16                 | 6                    | 20                  | 155                      | 218                         | -62                      |